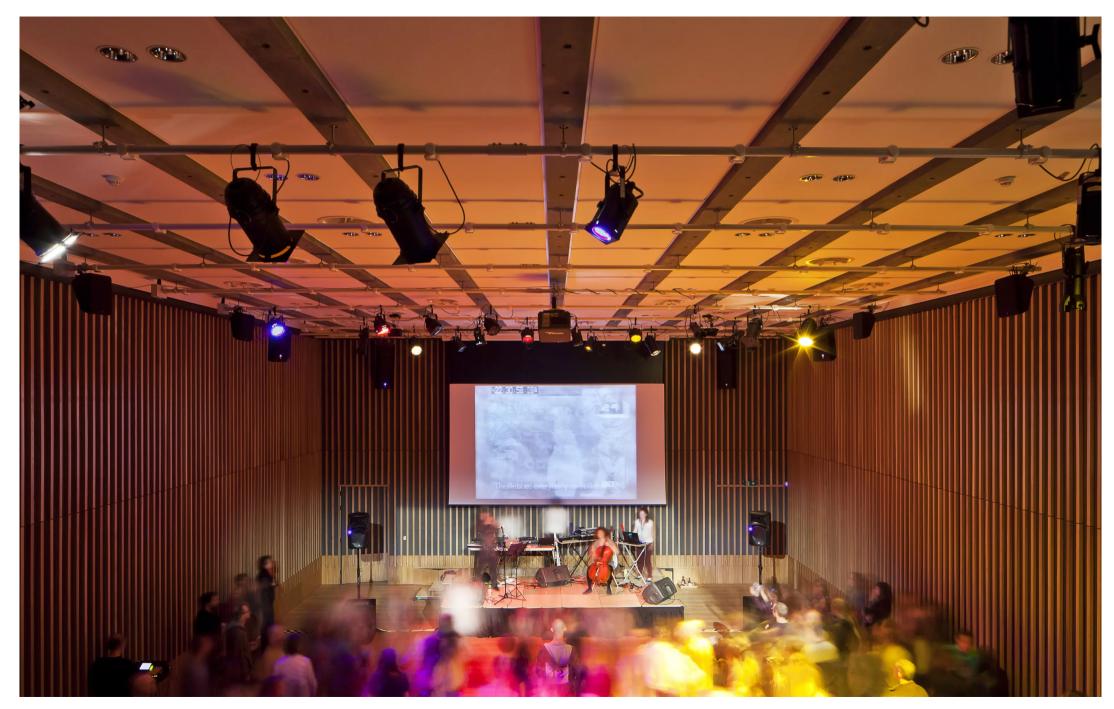

The Jewish Community Centre (JW3) required of us a lighting scheme that was hard-wearing, but also a refined and appealing response to the architectural rhythm of the building.

CLIENT JCC Ventures

PHOTOGRAPHER James Newton ARCHITECT Lifschutz Davidson Architects