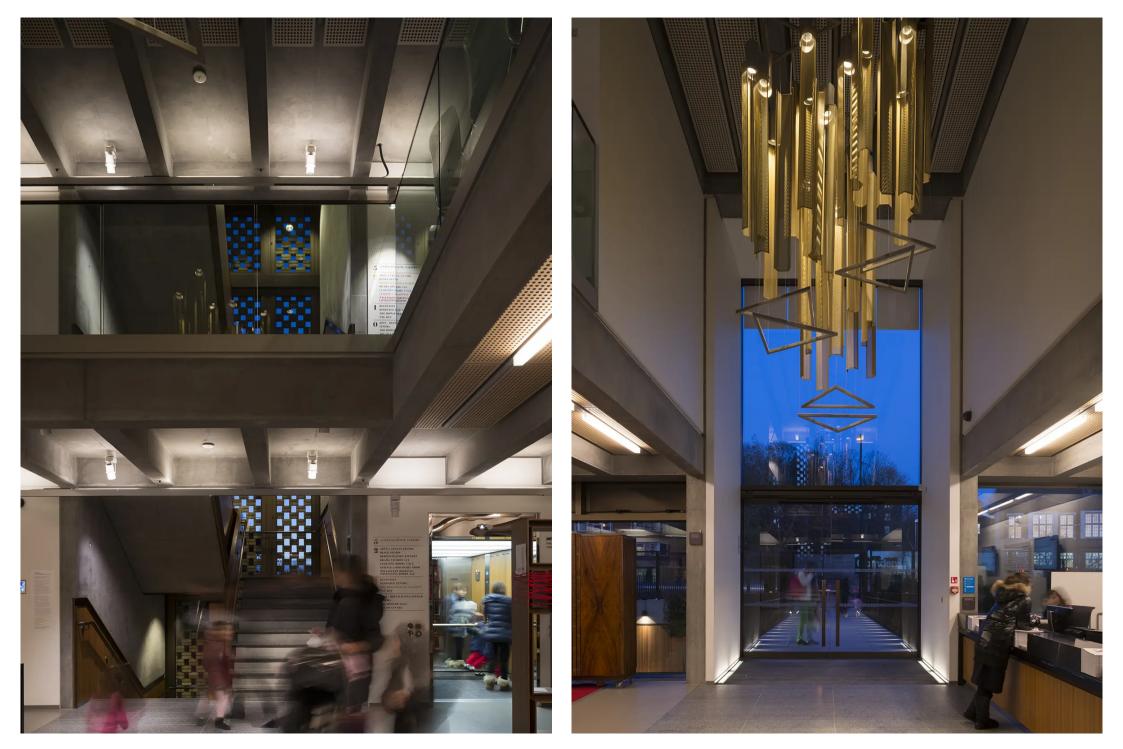

The Jewish Community Centre (JW3) required of us a lighting scheme that was hard-wearing, but also a refined and appealing response to the architectural rhythm of the building.

CLIENT JCC Ventures

PHOTOGRAPHER James Newton ARCHITECT Lifschutz Davidson Architects