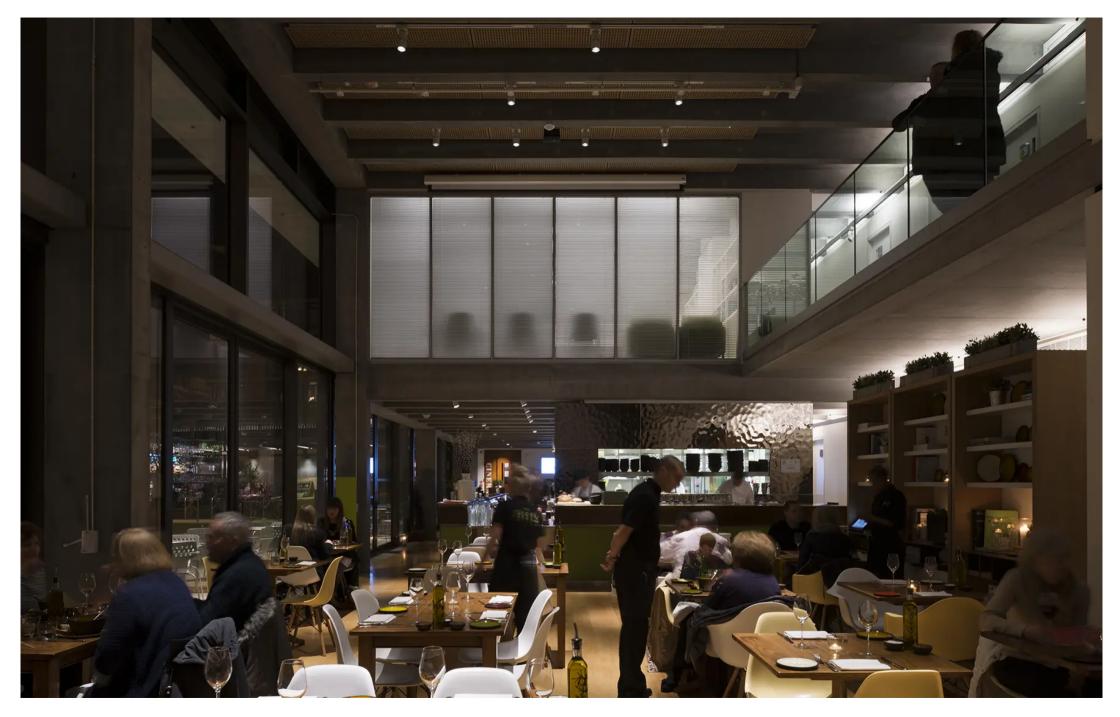

The Jewish Community Centre (JW3) required of us a lighting scheme that was hard-wearing, but also a refined and appealing response to the architectural rhythm of the building.

CLIENT JCC Ventures

PHOTOGRAPHER James Newton ARCHITECT Lifschutz Davidson Architects